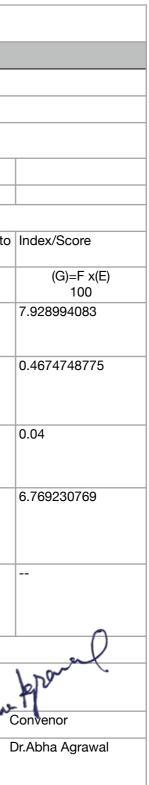

|   |                                                                        |                                                     | CM Mon                    | itoring Dash Bo                        | ard ' UTAKRSH    | ". Report May -2    | 023                  |                                |
|---|------------------------------------------------------------------------|-----------------------------------------------------|---------------------------|----------------------------------------|------------------|---------------------|----------------------|--------------------------------|
|   |                                                                        |                                                     |                           |                                        |                  |                     |                      |                                |
|   | Department Name                                                        | Higher Education o                                  | f Uttarakhand             |                                        |                  |                     |                      |                                |
|   | Name of The<br>College                                                 | S.S.J.Govt. Post Graduate College -Syaldey (Almora) |                           |                                        |                  |                     |                      |                                |
|   | Name of the Officer                                                    | Designation                                         | E-mail ID                 | MobileNo.                              | Alternate Mob No | Office Phone        |                      |                                |
|   | Dr. D.C. Pant                                                          | Principal                                           | principalsyalde@gmail.com | 9412164555                             | 8218501378       | 05966-247591        |                      |                                |
|   |                                                                        |                                                     |                           |                                        |                  |                     |                      |                                |
|   | KPI Descriptions/<br>measure                                           | Frequency                                           | Total Unit(%)/No          | Target for the next<br>for the College | Achieved Unit/No | Work Completed in % | Weightage out of 100 | Work with respect to weightage |
|   |                                                                        |                                                     | (A)                       | (B)                                    | (C)              | D=C x100<br>B       | (E)                  | (F)=D xE<br>100                |
| 1 | Teachers<br>Attendance(Monthly)                                        | 26                                                  | 13 (76.47%)/17            | 90%                                    | 79.28994083      | 88.09993425         | 30                   | 26.42998028                    |
| 2 | Students<br>Attendance(Monthly)                                        | 26                                                  | 9.61(7.6%)/ 366           | 75%                                    | 3.895623979      | 5.194165306         | 30                   | 1.558249592                    |
| 3 | Career Counseling<br>Program for<br>Students(Monthly)                  | 2                                                   | 1(Number)                 | 100%                                   | 1                | 1                   | 20                   | 0.2                            |
| 4 | Percentage of<br>Course Completed<br>under Semester<br>System (Yearly) | 100                                                 | 68%                       | 100%                                   | 6.769230769      | 676.9230769         | 10                   | 67.69230769                    |
| 5 | Placement /<br>Engagement After<br>Graduate ( Yearly)                  |                                                     | 1                         |                                        |                  |                     | 10                   |                                |
|   | Principal                                                              |                                                     |                           |                                        |                  |                     |                      |                                |
|   | Dr.D.C.Pant                                                            |                                                     |                           |                                        |                  |                     |                      | <b>1</b> 0                     |